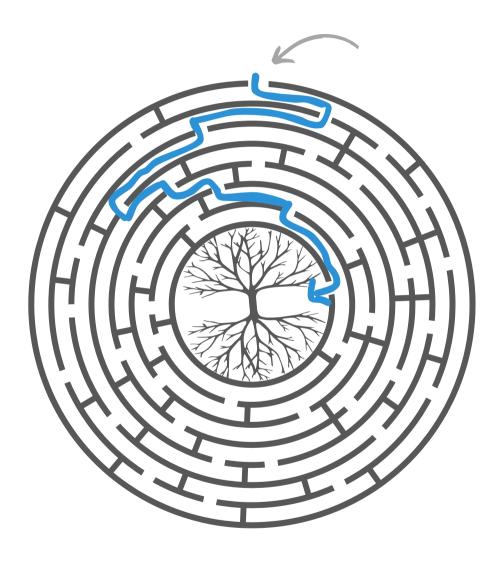

# **WAZE TO GO**

Navigate your way to the mountain lodge



#### LIGHT UP YOUR LANDY

Match fuses with their electrical components



1: 15A | Hazard Lights

2: 10A | Cigarette Lighter

3: 5A | Rear Wash Wipe

4: 7.5A | Dip/Main Beam

5: 20A | Horn/Int Light

Write down the fuse (A)
next to its leading
connector and indicate a
matching electrical
component for a **Tdi**(eg light, horn, radio, etc)

#### **SET THE SERIES FREE**



Which track would you take to get the series on the open road?





## **LUCAS LINGUINI**



Match the numbers with their letters:

- 1. **B**
- 2. A
- 3. **C**



- 1. **B**
- 2. **F**
- 3. D
- 4. E
- 5. **C**
- 6. **A**

## **JUNGLE FEVER**

Find your way back to the beach



# **GREENLANING TRACKS**

Find your way to the forest



### **SERIES SPAGHETTI**



Help fix the Series! Which bolts do the spanners fit?

9/16 B2 10 B3 13 B4 7/16 B1



# FIND YOUR RIDE!