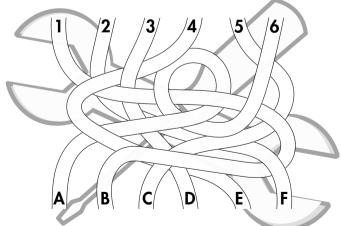

## **LUCAS LINGUINI**

Match the numbers with their letters:

- 1. **B**
- 2. A
- 3. **C**

- 1. **B**
- 2. **F**
- 3. D
- 4. E
- 5. **C**
- 6. **A**