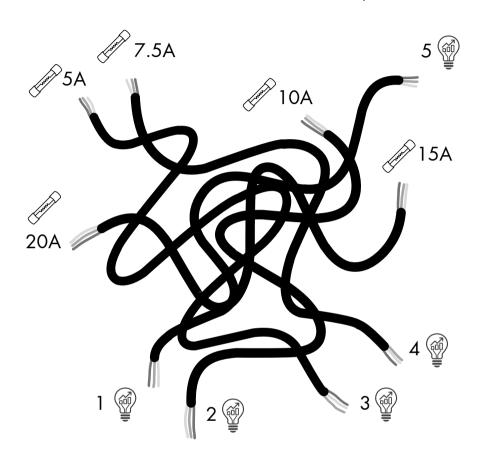

#### LIGHT UP YOUR LANDY

Match fuses with their electrical components

1: 15A | Hazard Lights

2: 10A | Cigarette Lighter

3: 5A | Rear Wash Wipe

4: 7.5A | Dip/Main Beam

5: 20A | Horn/Int Light

Write down the fuse (A)
next to its leading
connector and indicate a
matching electrical
component for a **Tdi**(eg light, horn, radio, etc)