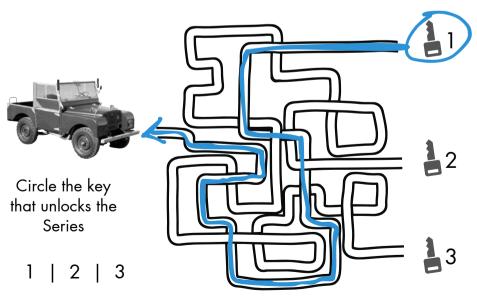

#### **SET THE SERIES FREE**

Which track would you take to get the series on the open road?