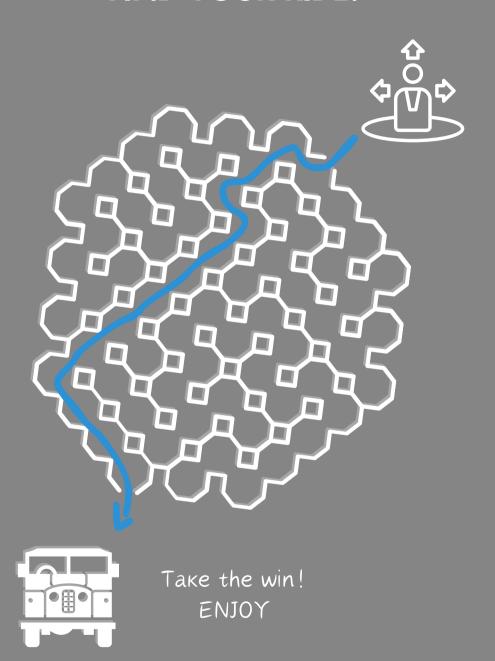

their electrical components



1: 15A | Hazard Lights

2: 10A | Cigarette Lighter

3: 5A | Rear Wash Wipe

4: 7.5A | Dip/Main Beam

5: 20A | Horn/Int Light

Write down the fuse (A)
next to its leading
connector and indicate a
matching electrical
component for a **Tdi**(eg light, horn, radio, etc)

#### **SET THE SERIES FREE**



Which track would you take to get the series on the open road?





## **LUCAS LINGUINI**



Match the numbers with their letters:

- 1. **B**
- 2. A
- 3. **C**



- 1. **B**
- 2. **F**
- 3. D
- 4. E
- 5. **C**
- 6. **A**

## **JUNGLE FEVER**

Find your way back to the beach



# **GREENLANING TRACKS**

Find your way to the forest



### **SERIES SPAGHETTI**



Help fix the Series! Which bolts do the spanners fit?

9/16 B2 10 B3 13 B4 7/16 B1



# FIND YOUR RIDE!