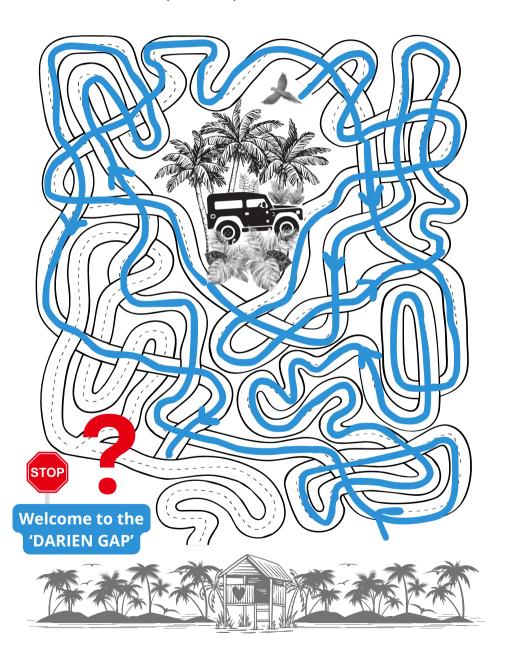

# **WAZE TO GO**

Navigate your way to the mountain lodge



#### LIGHT UP YOUR LANDY

Match fuses with their electrical components



1: 15A | Hazard Lights

2: 10A | Cigarette Lighter

3: 5A | Rear Wash Wipe

4: 7.5A | Dip/Main Beam

5: 20A | Horn/Int Light

Write down the fuse (A)
next to its leading
connector and indicate a
matching electrical
component for a **Tdi**(eg light, horn, radio, etc)

#### **SET THE SERIES FREE**



Which track would you take to get the series on the open road?





## **LUCAS LINGUINI**



Match the numbers with their letters:

- 1. **B**
- 2. A
- 3. **C**



- 1. **B**
- 2. **F**
- 3. D
- 4. E
- 5. **C**
- 6. **A**

## **JUNGLE FEVER**

Find your way back to the beach



# **GREENLANING TRACKS**

Find your way to the forest



### **SERIES SPAGHETTI**



Help fix the Series! Which bolts do the spanners fit?

9/16 B2 10 B3 13 B4 7/16 B1



# FIND YOUR RIDE!