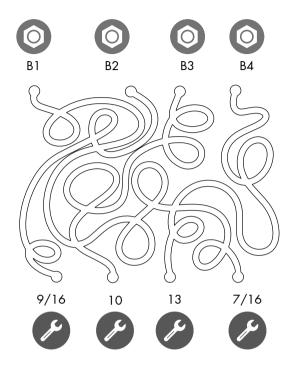

### **SERIES SPAGHETTI**

Help fix the Series! Which bolts do the spanners fit?

9/16 B2 10 B3 13 B4 7/16 B1