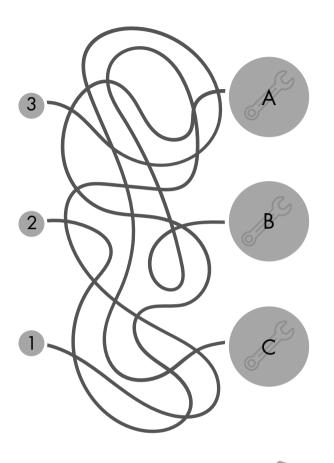

### **SERIES SPAGHETTI**

Help fix the Series! Which bolts do the spanners fit?

9/16 B2 10 B3 13 B4 7/16 B1