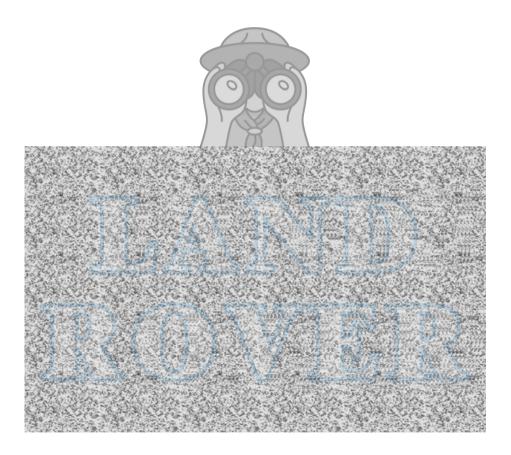

### AN OLDIE ...

Remember 3D stereograms from a while back?

# Cross your eyes and stare at the graphic to discover the words LAND ROVER

Didn't see it? No worries, Dude didn't either. These were challenging back then too!

https://ASimplyFab.Life