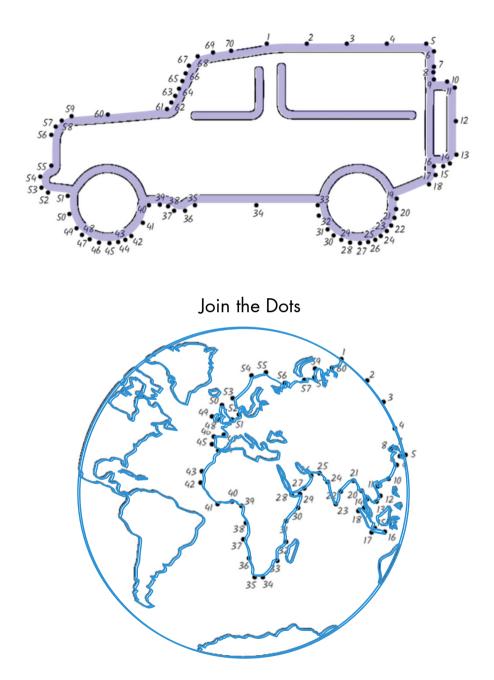

Owl in pic A (on left tree of second row)

06 Extra pine cone in top left of pic B

07 Eagle flying in pic A (top right)

08 Misty clouds in pic A (near eagle)

09 Two trees missing in last row of trees near the first mountain peak (pic B)

10 Cabin in the woods missing (in pic B behind last row of trees under eagle)

### WHO DO THEY BELONG TO?

Match the letters to the vehicle



### AN OLDIE ...

Remember 3D stereograms from a while back?

# Cross your eyes and stare at the graphic to discover the words LAND ROVER



Didn't see it? No worries, Dude didn't either. These were challenging back then too!

https://ASimplyFab.Life

### MATCH THE VEHICLES

#### Write the number next to its match (19-36)



## LANDY REPLICA

Test your design skills: replicate this drawing



### WORLD EXPLORER



## SIMPLICITY IN SERIES

#### Complete both left and right drawings



### **DEFENDER-INSPIRED**

Let your inner artist shine! Replicate this drawing





## EQUIPMENT ONE ALWAYS CARRIES IN A LAND ROVER

ADD TO THE LIST

- Jumper cables
- Hammer
- Set of sockets metric and imperial
- Spanners metric and imperial
- Tow rope
- Tree strap
- Duct tape
- WD40
- Cable ties

| Favourite mechanic's phone number on speed dial<br>Sense of Humour |
|--------------------------------------------------------------------|
| Headlamp                                                           |
| GPS                                                                |
| Chamois Cloth                                                      |
| Flip-flops                                                         |
|