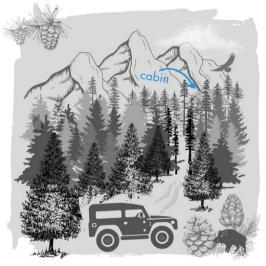

## **SPOT THE DIFFERENCES**

List the differences between these pictures

**PIC A** 

PIC B

#### 01 Landy is bigger in pic B

02 Wild boar is a hare (bottom right)

03 Pine cone next to wild boar/ hare is different

04 Deer in pic B (above hare)

05 Owl in pic A (on left tree of second row)

06 Extra pine cone in top left of pic B

07 Eagle flying in pic A (top right)

08 Misty clouds in pic A (near eagle)

09 Two trees missing in last row of trees near the first mountain peak (pic B)

10 Cabin in the woods missing (in pic B behind last row of trees under eagle)