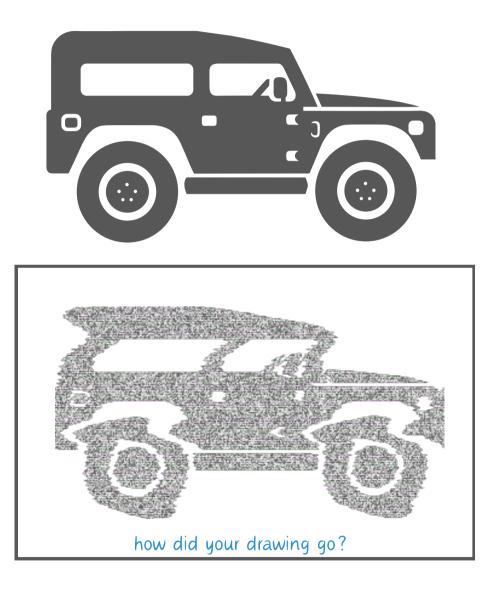

ic B (above hare)

05 Owl in pic A (on left tree of second row)

06 Extra pine cone in top left of pic B

07 Eagle flying in pic A (top right)

08 Misty clouds in pic A (near eagle)

09 Two trees missing in last row of trees near the first mountain peak (pic B)

10 Cabin in the woods missing (in pic B behind last row of trees under eagle)

### WHO DO THEY BELONG TO?

Match the letters to the vehicle



### AN OLDIE ...

Remember 3D stereograms from a while back?

# Cross your eyes and stare at the graphic to discover the words LAND ROVER



Didn't see it? No worries, Dude didn't either. These were challenging back then too!

https://ASimplyFab.Life

### MATCH THE VEHICLES

#### Write the number next to its match (19-36)



## LANDY REPLICA

Test your design skills: replicate this drawing



### WORLD EXPLORER



## SIMPLICITY IN SERIES

#### Complete both left and right drawings



### **DEFENDER-INSPIRED**

Let your inner artist shine! Replicate this drawing





## EQUIPMENT ONE ALWAYS CARRIES IN A LAND ROVER

ADD TO THE LIST

- Jumper cables
- Hammer
- Set of sockets metric and imperial
- Spanners metric and imperial
- Tow rope
- Tree strap
- Duct tape
- WD40
- Cable ties

| Favourite mechanic's phone number on speed dial<br>Sense of Humour |
|--------------------------------------------------------------------|
| Headlamp                                                           |
| GPS                                                                |
| Chamois Cloth                                                      |
| Flip-flops