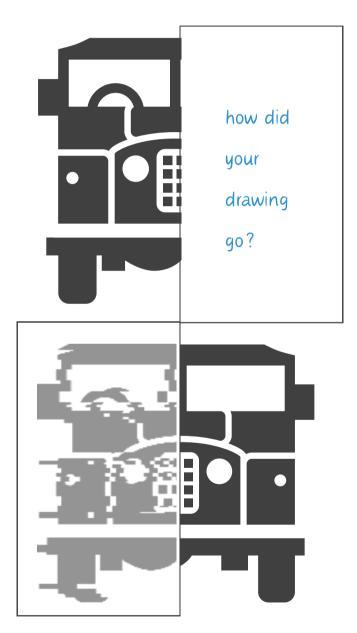

ft of pic B

07 Eagle flying in pic A (top right)

08 Misty clouds in pic A (near eagle)

09 Two trees missing in last row of trees near the first mountain peak (pic B)

10 Cabin in the woods missing (in pic B behind last row of trees under eagle)

### WHO DO THEY BELONG TO?

Match the letters to the vehicle



### AN OLDIE ...

Remember 3D stereograms from a while back?

# Cross your eyes and stare at the graphic to discover the words LAND ROVER



Didn't see it? No worries, Dude didn't either. These were challenging back then too!

https://ASimplyFab.Life

### MATCH THE VEHICLES

#### Write the number next to its match (19-36)



## LANDY REPLICA

Test your design skills: replicate this drawing



### WORLD EXPLORER



## SIMPLICITY IN SERIES

#### Complete both left and right drawings



### **DEFENDER-INSPIRED**

Let your inner artist shine! Replicate this drawing





## EQUIPMENT ONE ALWAYS CARRIES IN A LAND ROVER

ADD TO THE LIST

- Jumper cables
- Hammer
- Set of sockets metric and imperial
- Spanners metric and imperial
- Tow rope
- Tree strap
- Duct tape
- WD40
- Cable ties

| Favourite mechanic's phone number on speed dial<br>Sense of Humour |
|--------------------------------------------------------------------|
| Headlamp                                                           |
| GPS                                                                |
| Chamois Cloth                                                      |
| Flip-flops                                                         |
|                                                                    |
|