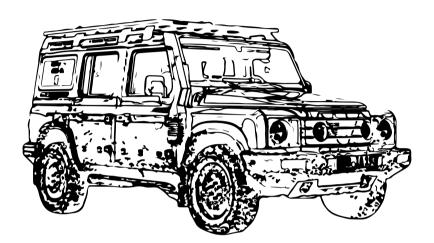

eagle)

09 Two trees missing in last row of trees near the first mountain peak (pic B)

10 Cabin in the woods missing (in pic B behind last row of trees under eagle)

### WHO DO THEY BELONG TO?

Match the letters to the vehicle



### AN OLDIE ...

Remember 3D stereograms from a while back?

# Cross your eyes and stare at the graphic to discover the words LAND ROVER



Didn't see it? No worries, Dude didn't either. These were challenging back then too!

https://ASimplyFab.Life

### MATCH THE VEHICLES

#### Write the number next to its match (19-36)



## LANDY REPLICA

Test your design skills: replicate this drawing



### WORLD EXPLORER



## SIMPLICITY IN SERIES

#### Complete both left and right drawings



### **DEFENDER-INSPIRED**

Let your inner artist shine! Replicate this drawing





## EQUIPMENT ONE ALWAYS CARRIES IN A LAND ROVER

ADD TO THE LIST

- Jumper cables
- Hammer
- Set of sockets metric and imperial
- Spanners metric and imperial
- Tow rope
- Tree strap
- Duct tape
- WD40
- Cable ties

| Favourite mechanic's phone number on speed dial<br>Sense of Humour |
|--------------------------------------------------------------------|
| Headlamp                                                           |
| GPS                                                                |
| Chamois Cloth                                                      |
| Flip-flops                                                         |
|                                                                    |
|                                                                    |

## LAND ROV