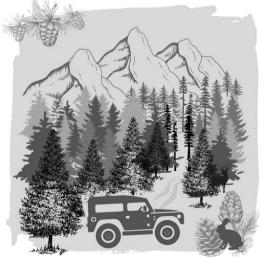

## **SPOT THE DIFFERENCES**

List the differences between these pictures

**PIC A** 

PIC B

#### 01 Landy is bigger in pic B

02 Wild boar is a hare (bottom right)

03 Pine cone next to wild boar/ hare is different

04 Deer in pic B (above hare)

05 Owl in pic A (on left tree of second row)

06 Extra pine cone in top left of pic B

07 Eagle flying in pic A (top right)

08 Misty clouds in pic A (near eagle)

09 Two trees missing in last row of trees near the first mountain peak (pic B)

10 Cabin in the woods missing (in pic B behind last row of trees under eagle)