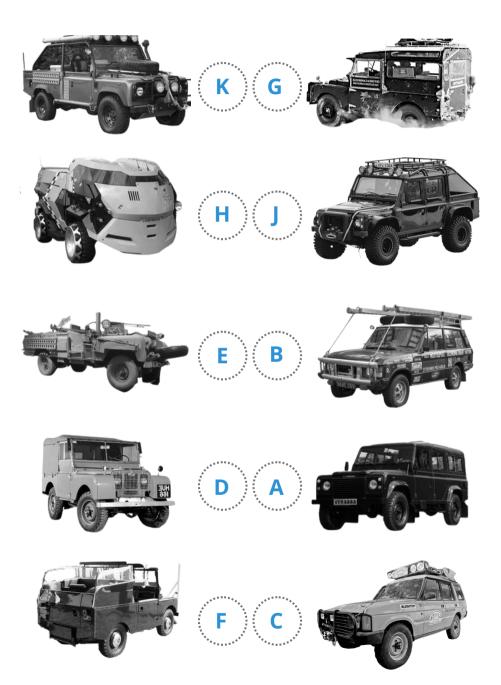

### WHO DO THEY BELONG TO?

Match the letters to the vehicle

### MATCH THE VEHICLES

#### Write the number next to its match (19-36)