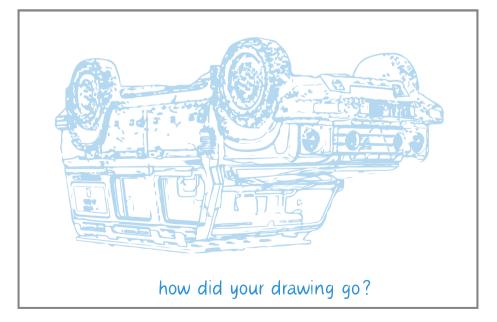

gle)

09 Two trees missing in last row of trees near the first mountain peak (pic B)

10 Cabin in the woods missing (in pic B behind last row of trees under eagle)

### WHO DO THEY BELONG TO?

Match the letters to the vehicle



### AN OLDIE ...

Remember 3D stereograms from a while back?

# Cross your eyes and stare at the graphic to discover the words LAND ROVER



Didn't see it? No worries, Dude didn't either. These were challenging back then too!

https://ASimplyFab.Life

### MATCH THE VEHICLES

#### Write the number next to its match (19-36)



## LANDY REPLICA

Test your design skills: replicate this drawing



### WORLD EXPLORER



## SIMPLICITY IN SERIES

#### Complete both left and right drawings



### **DEFENDER-INSPIRED**

Let your inner artist shine! Replicate this drawing





## EQUIPMENT ONE ALWAYS CARRIES IN A LAND ROVER

ADD TO THE LIST

- Jumper cables
- Hammer
- Set of sockets metric and imperial
- Spanners metric and imperial
- Tow rope
- Tree strap
- Duct tape
- WD40
- Cable ties

| Favourite mechanic's phone number on speed dial<br>Sense of Humour |
|--------------------------------------------------------------------|
| Headlamp                                                           |
| GPS                                                                |
| Chamois Cloth                                                      |
| Flip-flops                                                         |
|                                                                    |
|                                                                    |

## LAND ROVER