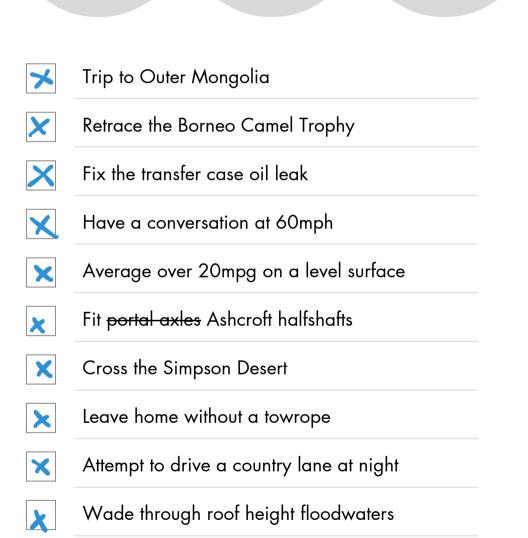

NE ALWAYS CARRIES IN A LAND ROVER

ADD TO THE LIST

- Jumper cables
- Hammer
- Set of sockets metric and imperial
- Spanners metric and imperial
- Tow rope
- Tree strap
- Duct tape
- WD40
- Cable ties

| Favourite mechanic's phone number on speed dial<br>Sense of Humour |
|--------------------------------------------------------------------|
| Headlamp                                                           |
| GPS                                                                |
| Chamois Cloth                                                      |
| Flip-flops                                                         |
|                                                                    |
|                                                                    |

## LAND ROVER BUCKET LIST





## LANDY THIS OR THAT

#### Circle your preferences

| Series        |        | or | Defender      |        |
|---------------|--------|----|---------------|--------|
| Coil springs  | $\leq$ | or | Leaf springs  | $\leq$ |
| LT77          |        | or | R380          | $\leq$ |
| Wind-up       |        | or | Slide windows |        |
| Wheel arches  |        | or | No arches     |        |
| Td5           |        | or | 2.5N/A        |        |
| Mud           |        | or | Snow          |        |
| Checker plate |        | or | Rusty patina  | $\leq$ |
| LED           |        | or | Lucas         |        |
| MT tyres      |        | or | AT tyres      |        |
| Alloy         |        | or | Steel         |        |



### THIS OR THAT

#### What do you prefer out of these cho