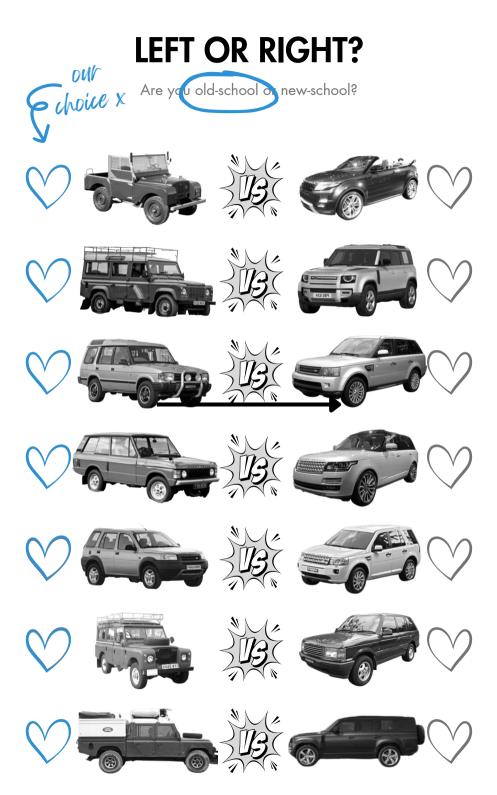

|

## LAND ROVER BUCKET LIST





## LANDY THIS OR THAT

#### Circle your preferences

| Series        |        | or | Defender      |        |
|---------------|--------|----|---------------|--------|
| Coil springs  | $\leq$ | or | Leaf springs  | $\leq$ |
| LT77          |        | or | R380          | $\leq$ |
| Wind-up       |        | or | Slide windows |        |
| Wheel arches  |        | or | No arches     |        |
| Td5           |        | or | 2.5N/A        |        |
| Mud           |        | or | Snow          |        |
| Checker plate |        | or | Rusty patina  | $\leq$ |
| LED           |        | or | Lucas         |        |
| MT tyres      |        | or | AT tyres      |        |
| Alloy         |        | or | Steel         |        |



### THIS OR THAT

#### What do you prefer out of these choices?

Write your answer on the line.

#### Options

The Dude's Choice

| Warn or Warrior          | WARN             |
|--------------------------|------------------|
| Aircon or Flaps          | FLAPS            |
| Manual or Auto           | MANUAL           |
| Roof Tent or Ground Tent | <b>ROOF TENT</b> |
| Lapland or Sahara        | SAHARA           |
| Stage 1 or L663          | STAGE ONE        |
| Wood or Gas Cooking      | WOOD             |
| Deep Dish or Sawtooth    | SAWTOOTH         |
| 200 or 300               | • 200            |
| RRC or L405              | RRC              |

## ALTERNATIVE OPTIONS LIST FOR YOUR CLASSIC DEFENDER



Shift counter (R380 & LT77 compatible) Windshield cloth (winter & rainshowers) Fan