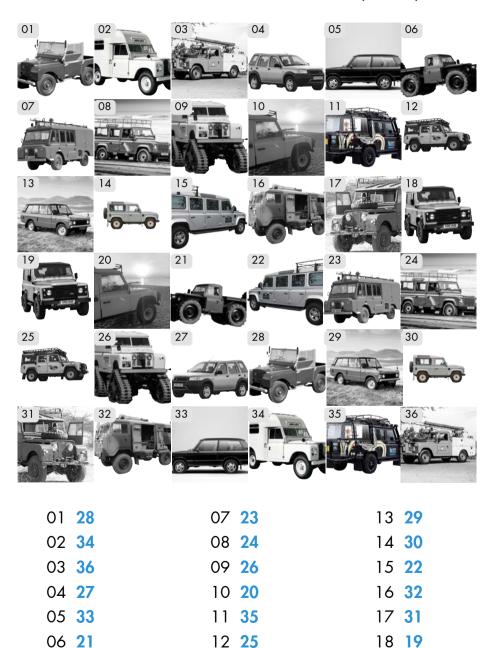

ght)

03 Pine cone next to wild boar/ hare is different

04 Deer in pic B (above hare)

05 Owl in pic A (on left tree of second row)

06 Extra pine cone in top left of pic B

07 Eagle flying in pic A (top right)

08 Misty clouds in pic A (near eagle)

09 Two trees missing in last row of trees near the first mountain peak (pic B)

10 Cabin in the woods missing (in pic B behind last row of trees under eagle)

### WHO DO THEY BELONG TO?

Match the letters to the vehicle



### AN OLDIE ...

Remember 3D stereograms from a while back?

# Cross your eyes and stare at the graphic to discover the words LAND ROVER



Didn't see it? No worries, Dude didn't either. These were challenging back then too!

https://ASimplyFab.Life

### MATCH THE VEHICLES

#### Write the number next to its match (19-36)



## LANDY REPLICA

Test your design skills: replicate this drawing



### WORLD EXPLORER



## SIMPLICITY IN SERIES

#### Complete both left and right drawings



### **DEFENDER-INSPIRED**

Let your inner artist shine! Replicate this drawing





## EQUIPMENT ONE ALWAYS CARRIES IN A LAND ROVER

ADD TO THE LIST

- Jumper cables
- Hammer
- Set of sockets metric and imperial
- Spanners metric and imperial
- Tow rope
- Tree strap
- Duct tape
- WD40
- Cable ties

| Favourite mechanic's phone number on speed dial<br>Sense of Humour |
|--------------------------------------------------------------------|
| Headlamp                                                           |
| GPS                                                                |
| Chamois Cloth